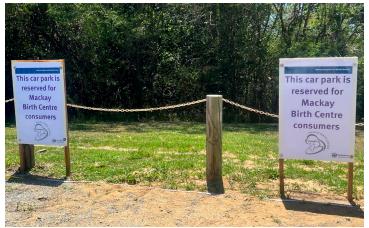

New car parks have been reserved a short distance away. You may still drop off and pick up at the Birth Centre. To park, continue past the helipad and you will see the reserved spaces on the right. There is a pedestrian crossing to access the covered walkway.